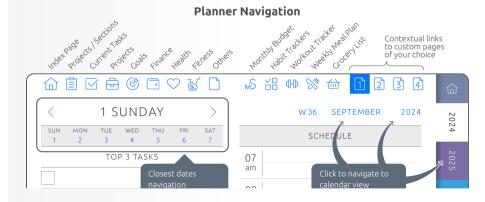

### YEARLY:

 Calendars Key Dates • Goals Overview

QUARTERLY:

• Focus • Planner • Goals Overview

### M MONTHLY:

• Planner Summary • Goals Overview

Budget

### W WEEKLY:

 Dashboard Horizontal • Goals Overview

 Routine • Meal Plan Grocery List Fitness

### D DAILY:

 Schedule Gratitude

CUSTOMIZABLE SECTIONS:

3. Personal Notes 4. Business Notes

5. To-Do

6. Meetings

7. Clients

8. Travel