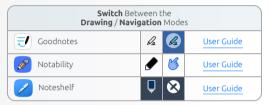

Please share your ideas on how to make planning better by sending Feature Request.

To make sure you get the best experience, we've put together some easy guides for downloading and using our planner with your favorite apps. Just click on the links below for easy step-by-step instructions.