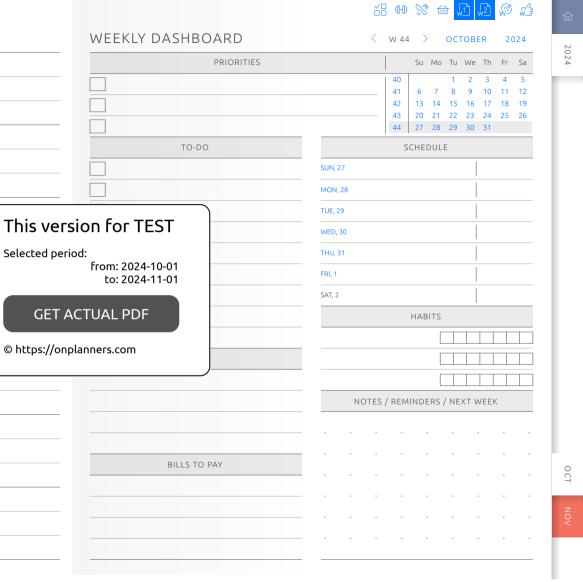

# DEBT PAYMENTS

EXPECTED:

EXPECTED:

ACTUAL:

ACTUAL:

|                                   |                                                                                         | H + # X + # 1 1 1 1 1 1 1 1 1 1 1 1 1 1 1 1 1 1                               |
|-----------------------------------|-----------------------------------------------------------------------------------------|-------------------------------------------------------------------------------|
| WEEKLY GOALS                      | WEEKLY OVER                                                                             | RVIEW < w 40 > OCTOBER 202                                                    |
| GOALS FOR THE WEEK                | FROM 1–10, HOW DO YO                                                                    | YOU FEEL OVERALL ABOUT 1 2 3 4 5 6 7 8 9 10                                   |
|                                   | REV                                                                                     | EVIEW YOUR LAST WEEK   Celebrate your wins and reflect on your losses         |
|                                   |                                                                                         |                                                                               |
| THINGS TO REMEMBER TASKS TO ACCOU | This version for TEST  Selected period: from: 2024-10-01 to: 2024-11-01  GET ACTUAL PDF | iEST WINS   List 3–5 major accomplishments of the last week                   |
|                                   | © https://onplanners.com                                                                | KES   List 3–5 things that didn't let you make the most of the last week      |
|                                   |                                                                                         |                                                                               |
| AFFIRMATION OF THE WEEK           | HOW I'LL IN                                                                             | IMPROVE   Elaborate on the steps you're going to take to make next week great |
|                                   |                                                                                         |                                                                               |